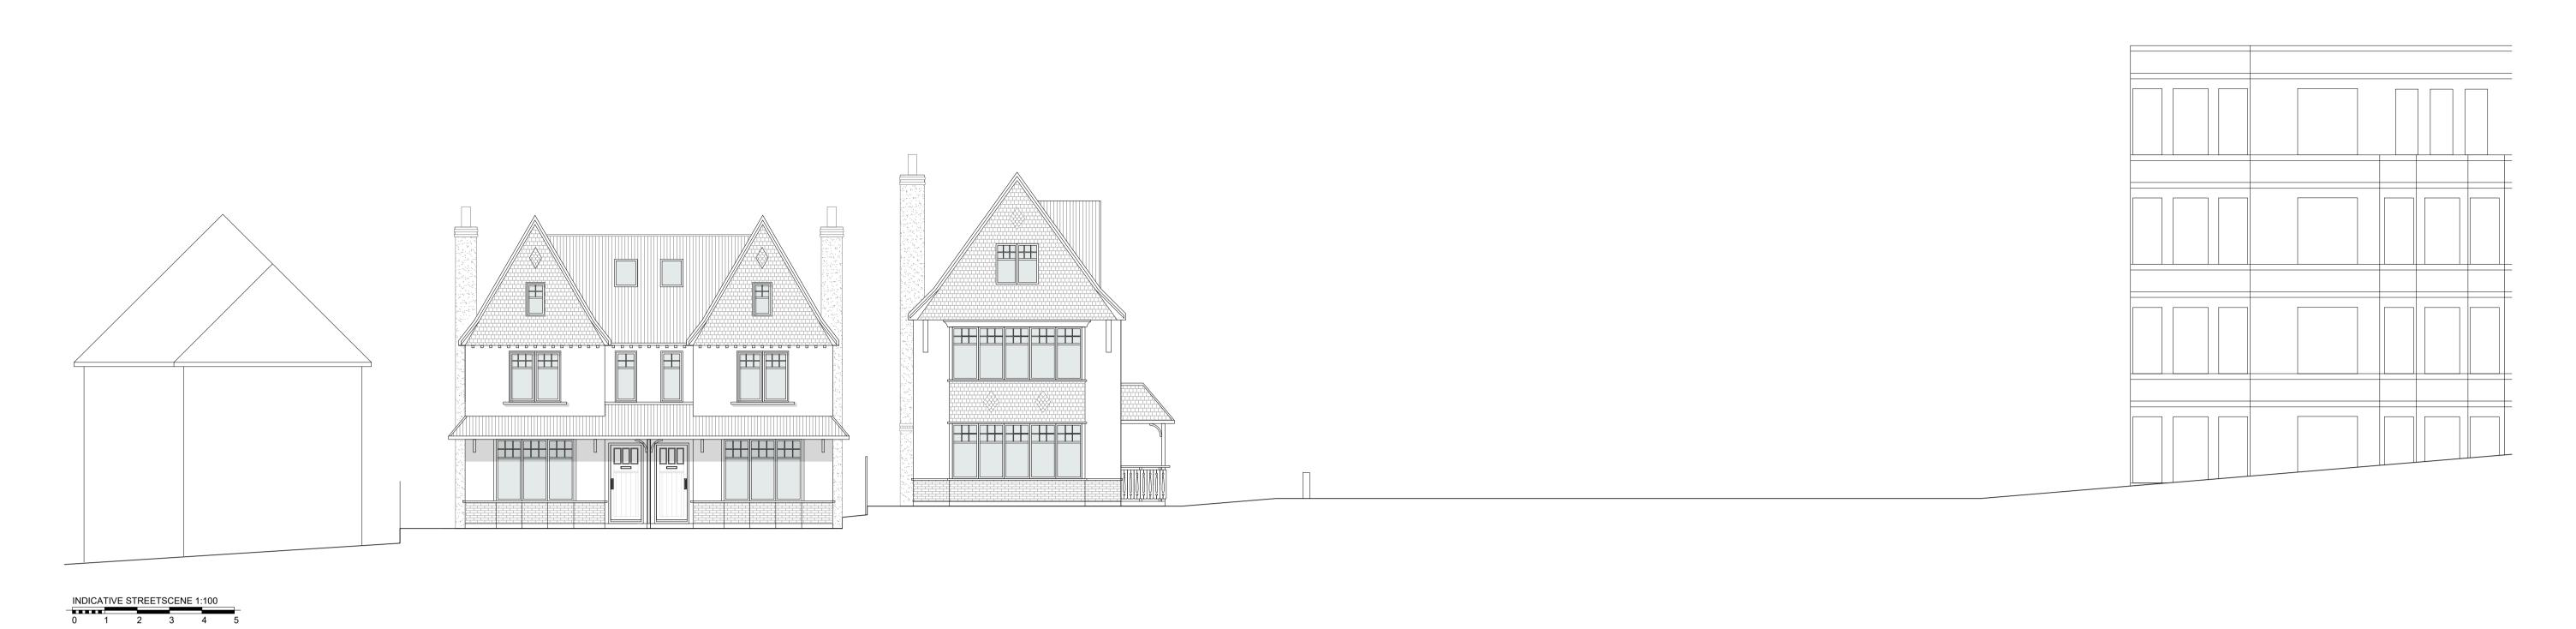

A AMENDED DESIGN DS 24/11/2020
- Production of drawings DS 31/08/2020

Rev Comment By Date

Stage:
3 - Developed Design

Client:
Private

Project:
121-123
Crowstone Road
Westcliff-on-sea

Drawing Title:
PROPOSED INDICATIVE STREETSCENE