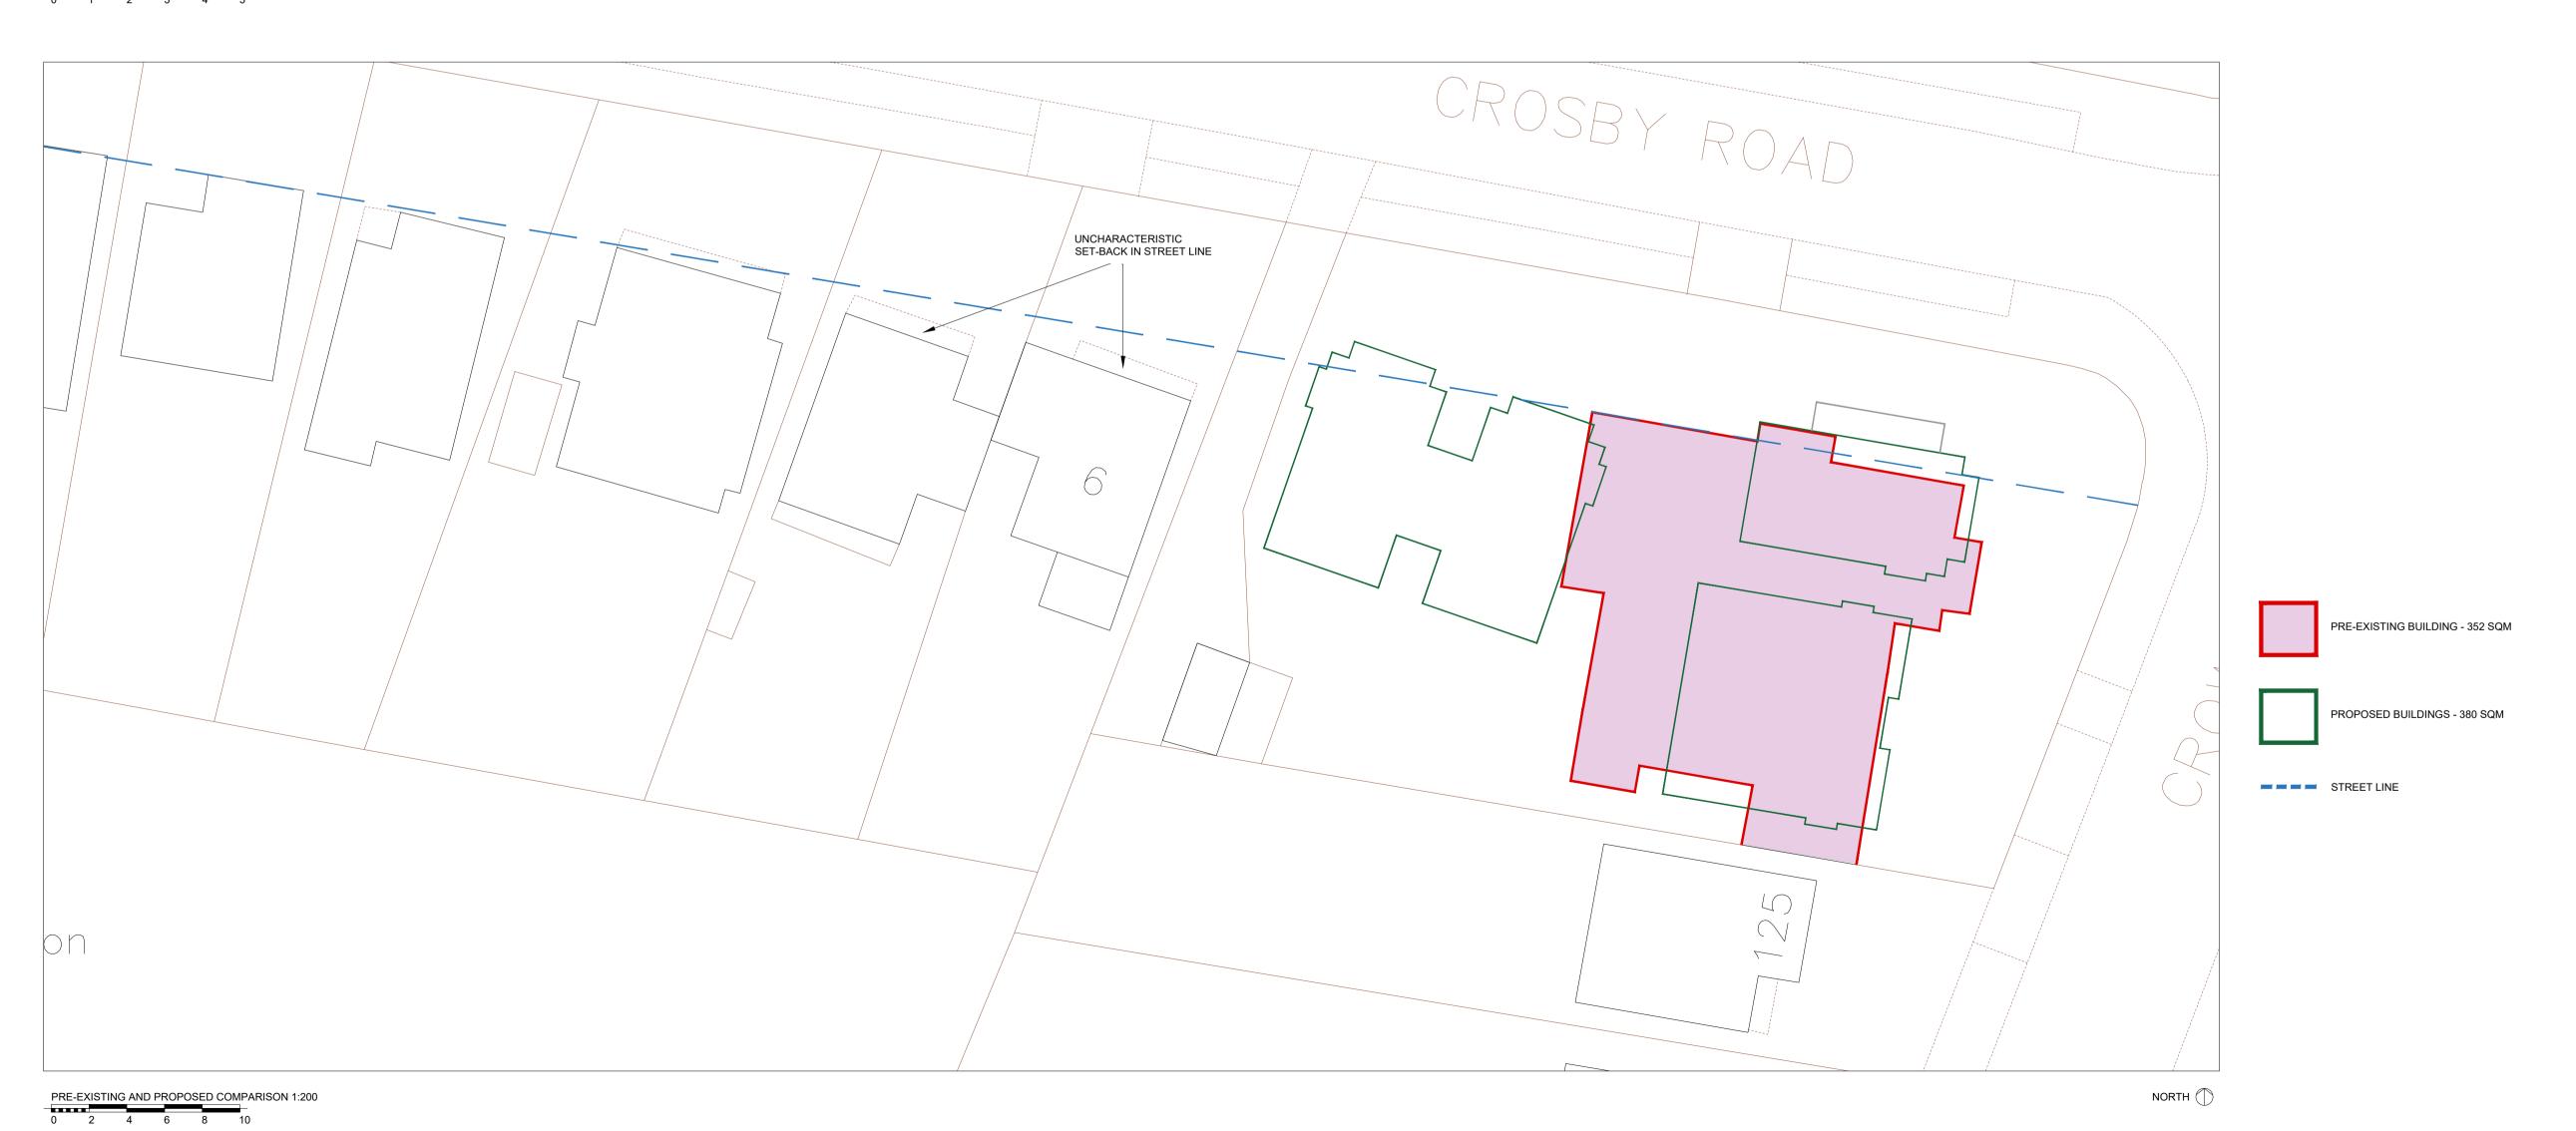

A AMENDED DESIGN DS 24/11/2020
- Production of drawings DS 31/08/2020

Rev Comment By Date

Stage:
3 - Developed Design

Client:
Private

Project:
121-123
Crowstone Road
Westcliff-on-sea

Drawing Title:
PROPOSED INDICATIVE STREETSCENE